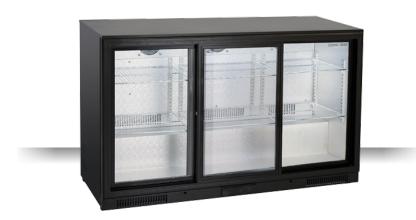

### **GENERAL FEATURES**

| N.3 Sliding door BACK BAR (Height 860mm)                        | • |
|-----------------------------------------------------------------|---|
| Aluminium for internal and black coated steel for external side | • |
| Item with mat finishing and total height at 860mm               | • |
| Roll-bond evaporator system with fan assisted cooling           | • |
| Automatic compressor cycle defrost                              | • |
| Foaming Agent Cyclopentane (45mm per side)                      | • |
| Digital Thermostat                                              | • |
| Self Closing Door                                               | • |
| Removable Gasket                                                | • |
| Adjustable shelves: 6 Pcs                                       | • |
| Toughened safety tempered glass                                 | • |
| Lock fitted as standard                                         | • |
| Inner horizontal LED light                                      | • |
| N.4 Adjustable feet                                             | • |
| Energy efficiency class: B                                      | • |

#### **TECHNICAL SPECIFICATIONS**

| Capacity                                   | 318 L          |
|--------------------------------------------|----------------|
| Temperature                                | M2 (-1°C~+7°C) |
| Consumption                                | 2.74 kWh/24h   |
| Rated Power                                | 215 W          |
| Noise level                                | 45 dB(A)       |
| Net Weight                                 | 76 Kg          |
| Gross Weight                               | 85 Kg          |
| External Dimensions (WxDxH mm)             | 1335x500x860   |
| Internal Dimensions (WxDxH mm)             | 1245x355x685   |
| Packaging dimensions (WxDxH mm) 1390x560x1 |                |
| Loading quantities 20'/40'/40'HQ           | 32/66/66       |