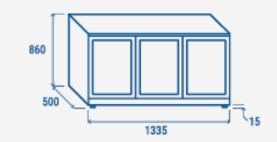

#### **TECHNICAL SPECIFICATIONS**

| Capacity                                   | 318 L          |
|--------------------------------------------|----------------|
| Temperature                                | M2 (-1°C~+7°C) |
| Consumption                                | 2.74 kWh/24h   |
| Rated Power                                | 215 W          |
| Noise level                                | 45 dB(A)       |
| Net Weight                                 | 76 Kg          |
| Gross Weight                               | 85 Kg          |
| External Dimensions (WxDxH mm)             | 1335x500x860   |
| Internal Dimensions (WxDxH mm)             | 1245x355x685   |
| Packaging dimensions (WxDxH mm) 1390x560x1 |                |
| Loading quantities 20'/40'/40'HQ           | 32/66/66       |

## **PRODUCT DIMENSIONS**